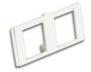

## **MX-SM® Surface Mount Boxes**

Field-assembled surface mount boxes with MAX® bezels. MAX bezels accept flat single-port MAX modules and MX-SM blanks. MX-SM boxes are also compatible with multimedia bezels and duplex SC bezels (see below).

MX-SM(X)-(XX)-(X)............ Surface mount box with cover, MAX bezels, cable ties, adhesive tape and mounting screws

<sup>\*</sup> Includes designation labels and label covers