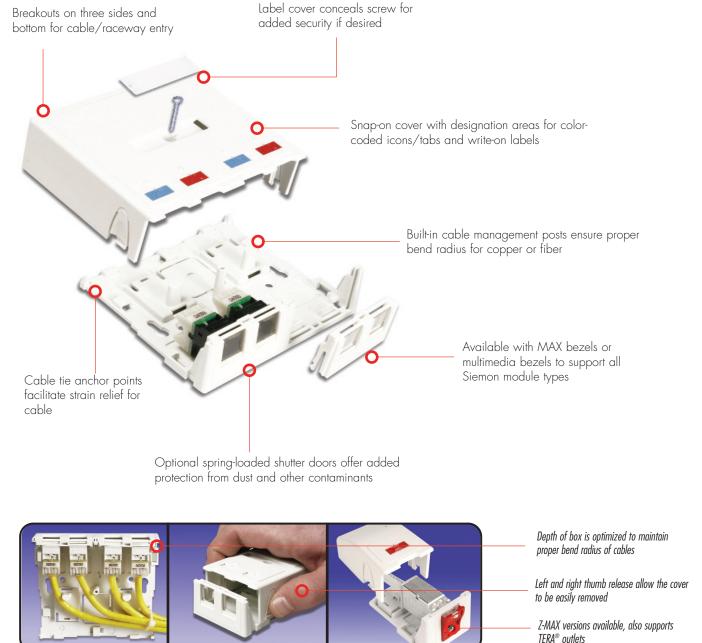

# **MX-SM® Surface Mount Boxes**

Siemon's surface mount boxes provide users with exceptional versitality and robustness. Siemon surface mount boxes allow all standard MAX® modules and SC and LC fiber adapters to be used in surface mount applications. The compact and easily installed design offers multiple cable management features and supports UTP, Screened, coax and TERA® cabling styles, as well as fiber. Available in 1, 2, 4 and 6 port configurations, these products feature optimized jack spacing for superior AXT performance.

## **MX-SM® Surface Mount Boxes**

Field-assembled surface mount boxes with MAX® bezels. MAX bezels accept flat single-port MAX modules and MX-SM blanks. MX-SM boxes are also compatible with multimedia bezels and duplex SC bezels (see below).

### **Z-MAX, MX-SMZ Surface Mount Boxes**

Field-assembled surface mount boxes with multimedia bezels. Multimedia bezels accept Z-MAX modules, TERA modules, LC duplex fiber adapters and standard MAX blank modules. They are also compatible with all other single port MAX modules, but require the use of icons to secure the modules into the bezel. MX-SMZ boxes are also compatible with duplex SC bezels (see below).