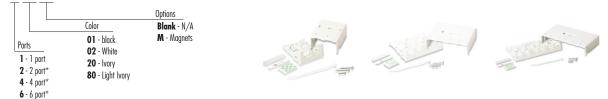

<sup>\*</sup> Includes designation labels and label covers

Use (XX) to specify color: 01 = black, 02 = white, 20 = ivory, 80 = light ivory

Note: Multimedia bezels accomodate Z-MAX outlets, TERA outlets and flat MAX simplex LC adapters. They are also compatible with all other single port MAX modules, but require the use of icons to secure the modules into the bezel.