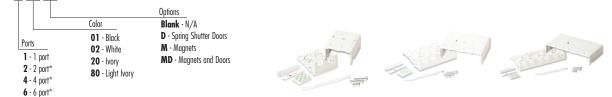

MX-SM(X)-(XX)-(X)............ Surface mount box with cover, MAX bezels, cable ties, adhesive tape and mounting screws

<sup>\*</sup> Includes designation labels and label covers

Use (XX) to specify color: 01 = black, 02 = white, 20 = ivory, 80 = light ivory

Note: Multimedia bezels accomodate Z-MAX outlets, TERA outlets and flat MAX simplex LC adapters. They are also compatible with all other single port MAX modules, but require the use of icons to secure the modules into the bezel.