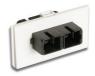

### **MX-SM Multimedia Bezels and Component**

MX-SMB1-MM-(XX) . . . . 1-port multimedia bezel, bag of 10

MX-SMB-MM-(XX) . . . . . 2-port multimedia bezel, bag of 10

MX-SMB-SC-(XX) . . . . . . . . . 2-port bezel with one duplex SC adapter

Use (XX) to specify color: 01 = black, 02 = white, 20 = ivory, 80 = light ivory

Note: Multimedia bezels accomodate Z-MAX outlets, TERA outlets and flat MAX simplex LC adapters. They are also compatible with all other single port MAX modules, but require the use of icons to secure the modules into the bezel.