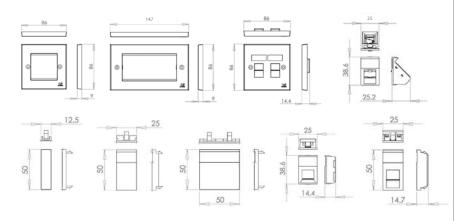

## **Product Part Numbering**

|                                            | White        |
|--------------------------------------------|--------------|
| 25 x 50mm Shuttered Faceplate Module       | MMCWDOUNI062 |
| 25 x 50mm Angled Faceplate Module          | MMCANG0623   |
| 25 x 38mm Shuttered Floorbox Module        | MMCWDO06C001 |
| 25 x 38mm Angled Floorbox Shuttered Module | MMCANG06C3   |
| 25 x 50mm Faceplate Blank                  | MMCWDOUNI042 |
| 25 x 38mm Floorbox Blank                   | MMCBLK06C001 |
| 50 x 50mm Faceplate Blank                  | MMCWDOUNI040 |
| 12.5 x 50mm Faceplate Blank                | MMCWDOUNI052 |
| 86 x 86mm Single Port Shuttered Faceplate  | MMCWDOUNI070 |
| 86 x 86mm Double Port Shuttered Faceplate  | MMCWDOUNI071 |
| 86 x 86mm Single Gang Modular Faceplate    | MMCWDOUNI030 |
| 86 x 147mm Double Gang Modular Faceplate   | MMCWDOUNI031 |
| 32mm Deep, Single Gang Backbox             | MMCSGBB32001 |
| 44mm Deep, Single Gang Backbox             | MMCSGBB44001 |
| 32mm Deep, Double Gang Backbox             | MMCDGBB32002 |
| 44mm Deep, Double Gang Backbox             | MMCDGBB44002 |

Floorbox modules and blanks have been designed to clip into a 1.0 - 2.0mm thick plate with a standard 22 x 37mm floorbox cut-out.

## PRODUCT CHARACTERISTICS:

Material: ABS
Colour: White
Faceplate Type: Single or
Double Gang

Modular Range: 1 - 4 outlets
Shuttered Range: 1 or 2 outlets